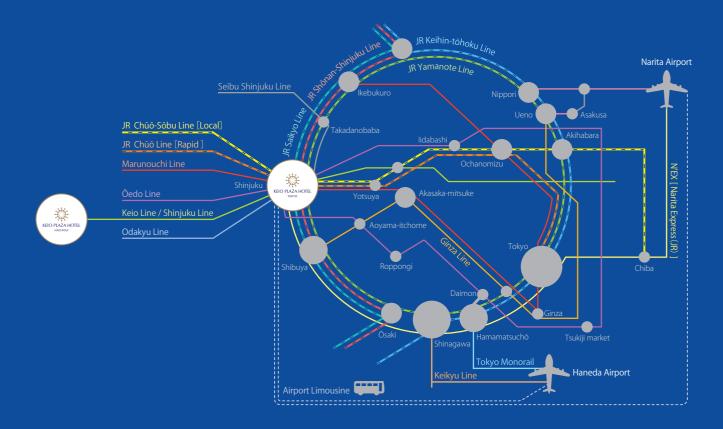

## LOCATION

The Keio Plaza Hotel is at the perfect location to explore the delights of the city of Tokyo. Just outside Tochomae Station or only 5-minute walk from Shinjuku Station, the most popular shopping and entertainment spots, our luxury hotel provides stunning experiences which will linger with guests for a long time.