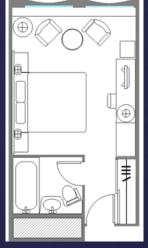

## **Standard Room**

These highly functional rooms will surely put your mind at ease, offering comfort and relaxation. These 23.5 sqm/252.9 sqft rooms are located on floors 11-29 in the Main Tower.

-Foreign TV channel (CNN, BBC, CCTV[Chinese], KNTV[Korean], Discovery, Fox, Cartoon Network, MTV, Movie Channel) -Voice mail

Queen 162cm x 203cm Twin 112cm x 203cm

Pricing per room Single use: 34,652 JPY / Twin use: 40,792 JPY