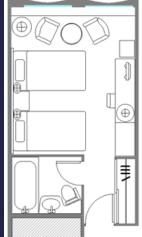

## **Standard Room**

These highly functional rooms will surely put your mind at ease, offering comfort and relaxation. These 23.5 sqm/252.9 sqft rooms are located on floors 11-29 in the Main Tower.

-Foreign TV channel (CNN, BBC, CCTV[Chinese], KNTV[Korean], Discovery, Fox, Cartoon Network, MTV, Movie Channel) -Voice mail

Queen 162cm x 203cm Twin 112cm x 203cm

Pricing per room Single use: 34,652 JPY / Twin use: 40,792 JPY