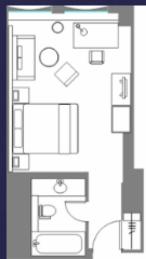

## Plaza Luxe

Experience true comfort in this 30.1 sqm/323.9 sqft room, on our club floor in the South Tower, located on floors 28-33.

Bathroom amenities include Antica Farmacista from Firenze, Italy.

Twin 122cm x 203cm

Pricing per room

Single use: 54,848 JPY / Twin use: 60,988 JPY