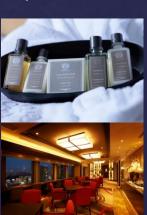

## Plaza Luxe

Experience true comfort in this 30.1 sqm/323.9 sqft room, on our club floor in the South Tower, located on floors 28-33.

Bathroom amenities include Antica Farmacista from Firenze, Italy.

## **AMENITIES & FACILITIES**

- -Free Wi-Fi service
- -Complimentary bottled water
- -Antica Farmacista's bath amenities (Shampoo, Conditioner, Shower gel, Soap, Body lotion)
- -Toothbrush, Razor, Shower cap,

Brush & Comb, Body wash towel, Cotton sets, Lady's skin care set

- -Towels, Slippers
- -Japanese nightwear (YUKATA) and Sleeper
- -Kettle, Mini bar, Refrigerator
- -Coffee maker, Tea and Japanese Tea
- -Bathrobes, Hairdryer
- -Iron and Ironing board
- -Transformer
- -In-room safety box with electronic charger
- -Air conditioning
- -Foreign TV channel
- -Blue-ray player
- -Humidifier / Air purifier
- -Writing desk, Voice mail