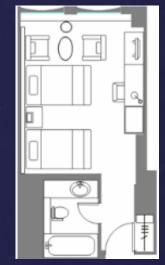

## Plaza Luxe

Experience true comfort in this 30.1 sqm/323.9 sqft room, on our club floor in the South Tower, located on floors 28-33.

Bathroom amenities include Antica Farmacista from Firenze, Italy.

Twin 122cm x 203cm

Pricing per room

Single use: 54,848 JPY / Twin use: 60,988 JPY