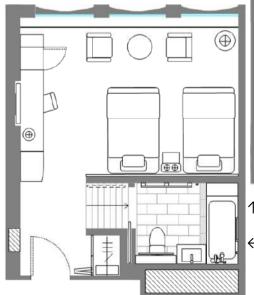

## Deluxe Twin (Universally designed room) 35.5 m 10 rooms

The corner mirror can make the room appear larger. To prevent guests with low vision from thinking that there is an extended space beyond, an arm chair has been placed there for safety reasons.

Electric adjustable bed
(Remote control is available on request)
120cm\*195cm\*48~80cm

Regular Bed 120cm\*203cm\*46cm

(Height of the bed is lower than in other guest rooms)

Positioning Space (75cm\*40cm)
Height of the bathtub 50cm, depth
of 46cm

Multi-use rails/hanger

## **Deluxe Twin (Universally Designed Room)**

Slope to the bathroom

Backrest and handrails BEFORE↑ (Adjustable width & length ) AFTER↓

Outlet underside of the basin