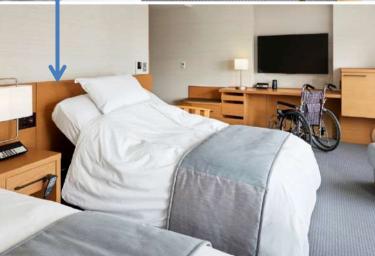

Electric adjustable bed
(Remote control is available on request)
120cm\*195cm\*48~80cm

Regular Bed 120cm\*203cm\*46cm

(Height of the bed is lower than in other guest rooms)

Positioning Space (75cm\*40cm)
Height of the bathtub 50cm, depth
of 46cm