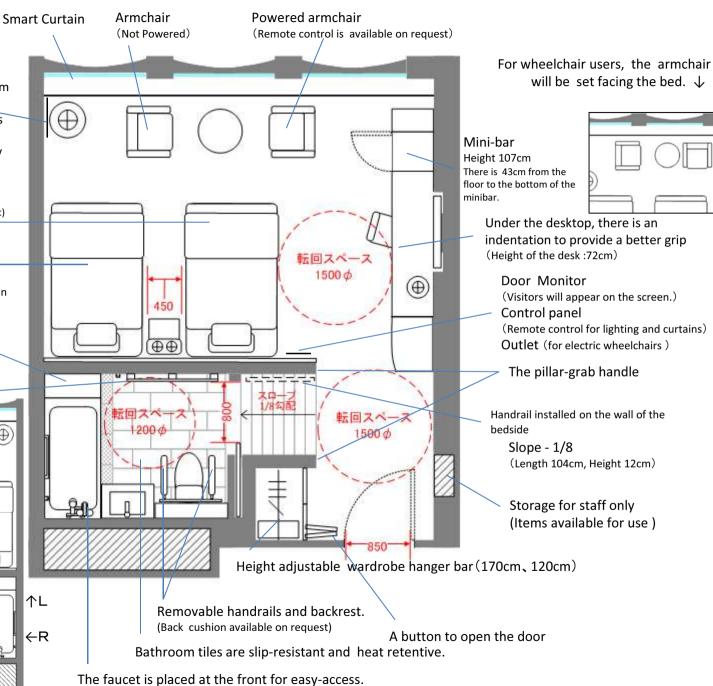

## Deluxe Twin (Universally designed room) 35.5 m 10 rooms

The corner mirror can make the room appear larger. To prevent guests with low vision from thinking that there is an extended space beyond, an arm chair has been placed there for safety reasons.

Electric adjustable bed
(Remote control is available on request)
120cm\*195cm\*48~80cm

Regular Bed 120cm\*203cm\*46cm

(Height of the bed is lower than in other guest rooms)

Positioning Space (75cm\*40cm)
Height of the bathtub 50cm, depth
of 46cm

Multi-use rails/hanger

## **Deluxe Twin (Universally Designed Room)**

Slope to the bathroom

Backrest and handrails BEFORE↑ (Adjustable width & length ) AFTER↓

Outlet underside of the basin