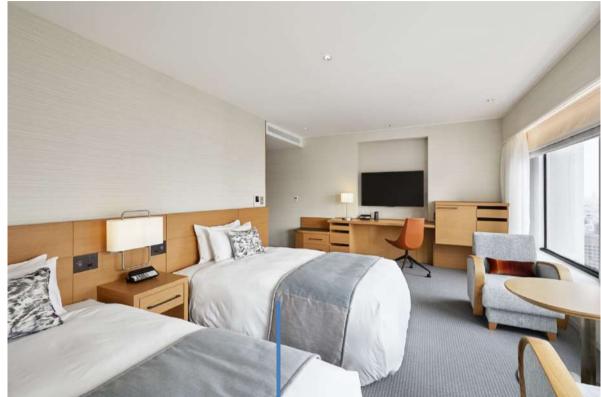

## Deluxe Twin (Universally designed room) 35.5 m 10 rooms

The corner mirror can make the room appear larger. To prevent guests with low vision from thinking that there is an extended space beyond, an arm chair has been placed there for safety reasons.