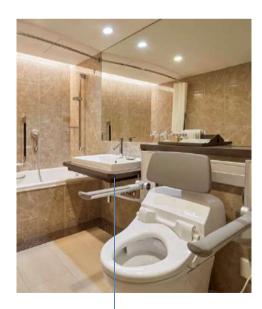

## **Deluxe Twin (Universally Designed Room)**

Slope to the bathroom

Backrest and handrails BEFORE↑ (Adjustable width & length ) AFTER↓

Outlet underside of the basin