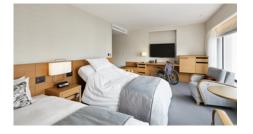

#### Universal Design Room

The Universal Design rooms are accessible for all guests, especially for elderly people and those with physical disabilities by applying universal designed principles in its rooms, including electric reclining beds and original sofas fitted with assistance functions.