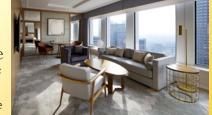

## Premier Grand Suite

Main Tower 40 to 41F

With four large windows all along the wall, the light-filled and spacious living rooms create the ideal space for delicate and refined comfort.