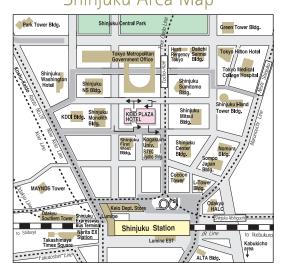

# Shinjuku Area Map

, Japanese

2-2-1 Nishi-Shinjuku, Shinjuku-ku Tokyo 160-8330, Japan Tel: +81-3-3344-0111