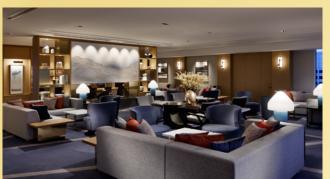

# Club Lounge Main Tower 45F

With a majestic panoramic view of the city 160 meters below, the exclusive Club Lounge is one of the largest in Tokyo.

The concierge is on call to take care of check-in and check-out and to suggest a wide range of programs to suit every guest's needs.