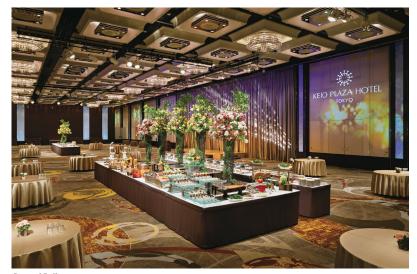

## Concord Ballroom

## Concord Ballroom, 5th floor

This vast 1,320-square-meter (14,208-square-foot) room is large enough to accommodate up to 1,000 people for an elegant sit-down dinner, or up to 1,500 people for a buffet or other standing event.