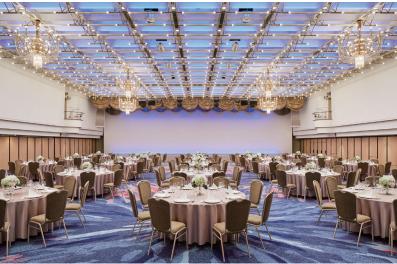

## Eminence Hall, 5th floor

The Eminence Hall features a 6-meter (19-foot) high ceiling with dazzling chandeliers and lights that illuminate the tables in ever-changing colors. The large windows bring natural sunlight into the hall.

Area 715sqm, Height 6.0m

Buffet style Capacity : 600 guests

Classroom style Capacity : 500 guests

Eminence Hall

Eminence Hall Foyer