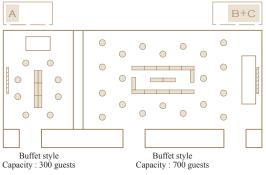

## Concord Ballroom, 5th floor

This vast 1,320-square-meter (14,208-square-foot) room is large enough to accommodate up to 1,000 people for an elegant sit-down dinner, or up to 1,500 people for a buffet or other standing event.

Area 1320sqm, Height 6.0m

Concord Ballroom Foyer