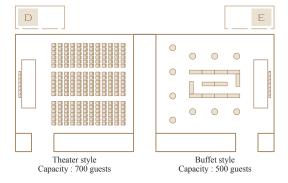

## Eminence Hall, 5th floor

The Eminence Hall features a 6-meter (19-foot) high ceiling with dazzling chandeliers and lights that illuminate the tables in ever-changing colors. The large windows bring natural sunlight into the hall.

Area 715sqm, Height 6.0m

Buffet style Capacity : 600 guests

Classroom style Capacity : 500 guests

Eminence Hall

Eminence Hall Foyer