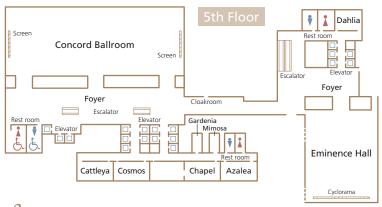

## Concord Ballroom, 5th floor

This vast 1,320-square-meter (14,208-square-foot) room is large enough to accommodate up to 1,000 people for an elegant sit-down dinner, or up to 1,500 people for a buffet or other standing event.

## Eminence Hall, 5th floor

The Eminence Hall features a 6-meter (19-foot) high ceiling with dazzling chandeliers and lights that illuminate the tables in ever-changing colors. The large windows bring natural sunlight into the hall.