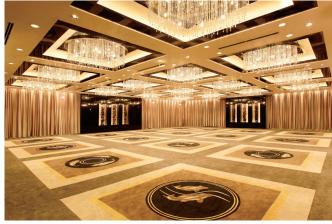

## Nishiki / Ohgi, 4th floor

Two of our midsize rooms, located on the fourth floor, offer just the right space and environment for receptions and other events. The windows bring natural sunlight into the Ohgi room.

Area 325sqm, Height 3.2m

Nishiki