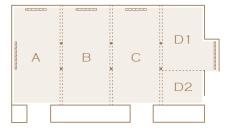

## Hana, 4th floor

Hana is a multipurpose four-room space with a capacity for 900 guests in theater-style seating. Hana is an ideal venue for conferences, seminars, lectures and exhibitions.

Area 960sqm, Height 3.5m