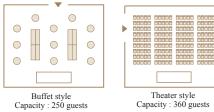

## Nishiki / Ohgi, 4th floor

Two of our midsize rooms, located on the fourth floor, offer just the right space and environment for receptions and other events. The windows bring natural sunlight into the Ohgi room.

Area 325sqm, Height 3.2m

Nishiki