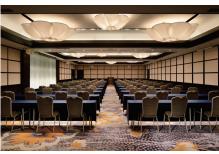

## Hana, 4th floor

Hana is a multipurpose four-room space with a capacity for 900 guests in theater-style seating. Hana is an ideal venue for conferences, seminars, lectures and exhibitions.

Area 960sqm, Height 3.5m