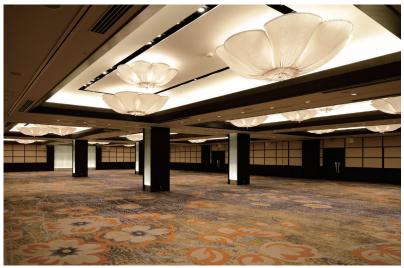

## Hana, 4th floor

Hana is a multipurpose four-room space with a capacity for 900 guests in theater-style seating. Hana is an ideal venue for conferences, seminars, lectures and exhibitions.

Area 960sqm, Height 3.5m