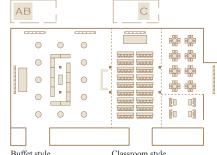

ABCD

 $\bigcirc$ 

0

 $\circ$ 

C

0

Buffet style Capacity : 700 guests

•  $\circ$ 

Buffet style Capacity : 400 guests

Classroom style Capacity : 140 guests

Hana