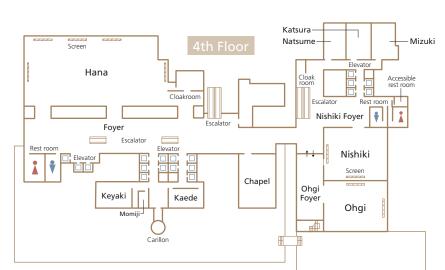

## Hana, 4th floor

Hana is a multipurpose four-room space with a capacity for 900 guests in theater-style seating. Hana is an ideal venue for conferences, seminars, lectures and exhibitions.

Area 960sqm, Height 3.5m

## Nishiki / Ohgi, 4th floor

Two of our midsize rooms, located on the fourth floor, offer just the right space and environment for receptions and other events. The windows bring natural sunlight into the Ohgi room.