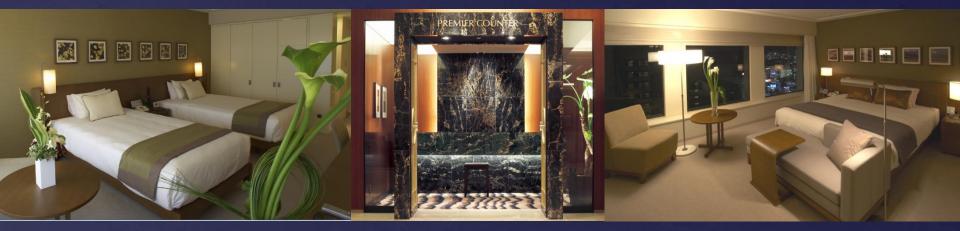

## Plaza Premier

Feel luxurious in the Plaza Premier, 33.7 sqm/362.7 sqft to 35.5 sqm/382.1 sqft rooms on our club floor in the Main Tower, located on floors 35-39. Bathroom amenities are from the world-famous French company L'Occitane.

## AMENITIES & FACILITIES

-Free Wi-Fi service -Complimentary bottled water -L'Occitaine's bath amenities (Shampoo, Conditioner, Shower gel, Soap, Body lotion, Bath cubes) -Toothbrush, Razor, Shower cap, Brush & Comb, Body wash towel, Cotton sets, Lady's skin care set -Towels, Slippers -Japanese nightwear (YUKATA) and Sleeper -Kettle, Mini bar, Refrigerator -Coffee maker, Tea and Japanese Tea -Bathrobes, Hairdryer -Iron and Ironing board -Transformer -In-room safety box with electronic charger -Air conditioning -Foreign TV channel -DVD prayer -Air purifier -Voice mail