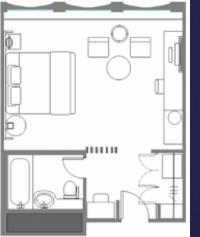

## **Deluxe Room**

Guests will enjoy not only breathtaking views of Shinjuku and its many skyscrapers from high above, but also "home away from home" atmosphere in this spacious room with large sitting area. Highly functional 35.5 sqm/382.1 sqft rooms located on floors 22-34 in the Main Tower.