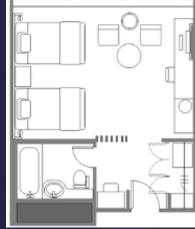

Discovery, Fox, Cartoon Network, MTV, Movie Channel)

- -DVD prayer
- -Voice mail

King 180cm x 200cm

Twin 120cm x 200cm

Pricing per room

Single use: 56,036 JPY / Twin use: 62,176 JPY

Triple use: 68,316 JPY